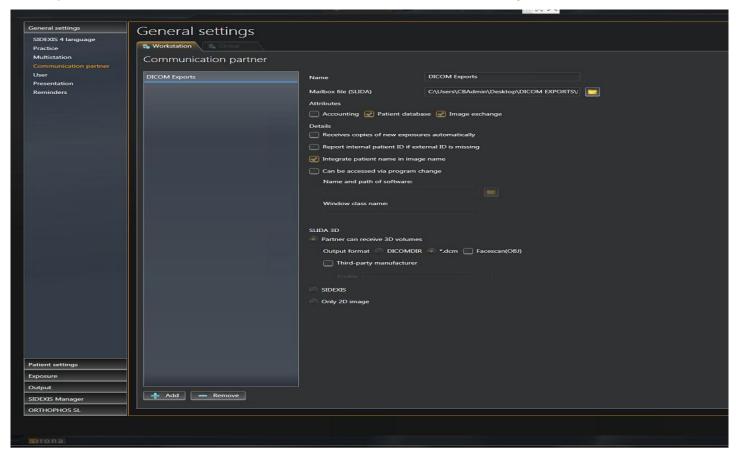

A Communication Partner is configured in the General settings of Sidexis 4.1.3 on each PC where you want to export. Add as shown. Mailbox file is where the export will go.

After Communication Partner is configured, close Sidexis and open again into a 3D Examination. The Export Icon is in tools. Click it and the export will go into the folder, you created.