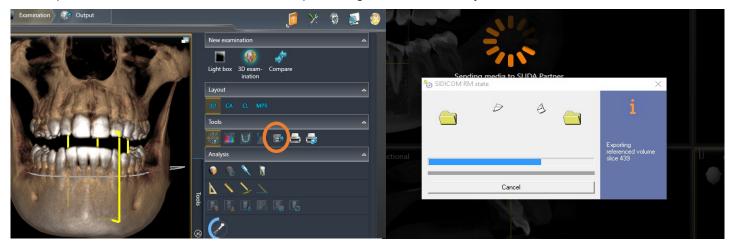

A Communication Partner is configured in the General settings of Sidexis 4.1.3 on each PC where you want to export. Add as shown. Mailbox file is where the export will go.

After Communication Partner is configured, close Sidexis and open again into a 3D Examination. The Export Icon is in tools. Click it and the export will go into the folder, you created.